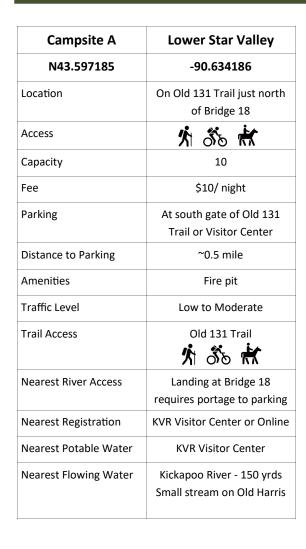

## **CAMPSITE A**

## Lower Star Valley Non Vehicle Accessible

Campsite Description: This campsite is teeming with wildlife. Access to three separate ponds is a short walk. Behind the campsite is a specially constructed bird blind for viewing (not hunting) the pond. The campsite is open with shade trees surrounding it.