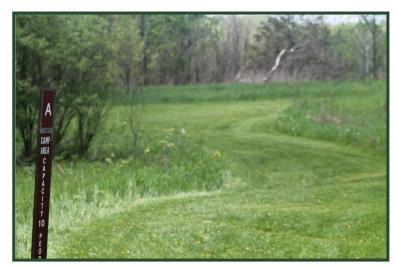

## **CAMPSITE A**

## Lower Star Valley Non Vehicle Accessible

Campsite Description: This campsite is teeming with wildlife. Access to three separate ponds is a short walk. Behind the campsite is a specially constructed bird blind for viewing (not hunting) the pond. The campsite is open with shade trees surrounding it.